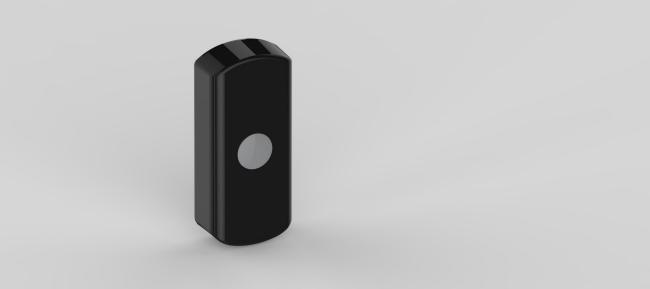

### **OVERVIEW**

The Axxess Wireless Doorbell Button is beautifully designed to welcome guests at your door. A press of the button wirelessly activates our chime relay or other configured devices.

Installation is simple. With a long lasting lithium battery there is no wiring necessary and its surface mount design means you have a choice between using two screws or the peel and stick adhesive strips.

# COLOR

Black | White

#### DIMENSIONS

W 1.1875" x H 2.75" x D 0.5" W 3.02cm x H 6.99cm x D 1.27cm