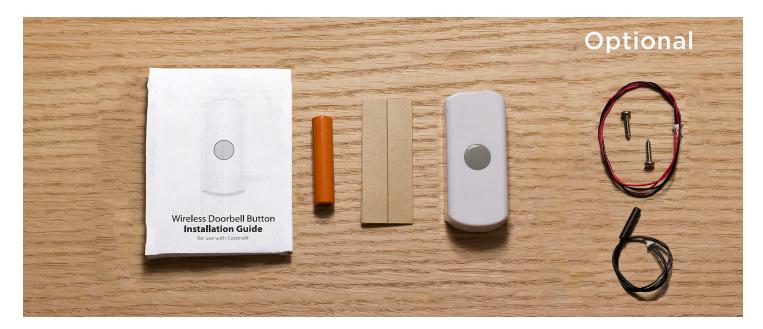

ctivation
- Multi-purpose button

#### WIRELESS

ZigBee PRO (802.15.4) Control4 driver downloadable

# **COMPLIANCE/APPROVALS**

FCC Part 15 | CE

#### **TEMPERATURE SENSOR**

Accurate to +/- 1°C Operating range of -40°C to 70°C

#### **BUTTON FUNCTION**

Button press sends wireless ZigBee message to controller or directly to Doorbell Relay

#### **POWER SPECS**

3.6 V AAA cell (ER14505), -55C to 85C range in temperature Low battery notification

#### **EXTERNAL CONTACTS**

Magnetic or wire leads optional

# COLOR

Black | White

# DB-C4ZB-11

#### DIMENSIONS

W 1.1875" x H 2.75" x D 0.5" W 3.02cm x H 6.99cm x D 1.27cm

#### MOUNTING

Double sided adhesive or 2 screws

#### DRIVERS

Download from axxind.com/dealers/drivers

#### **HOW TO ORDER**

axxind.com/dealers

### WHAT'S IN THE BOX