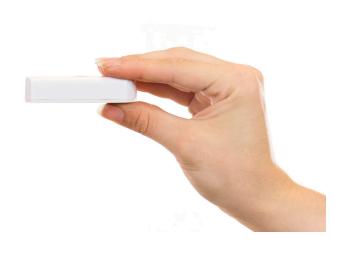

### **OVERVIEW**

The Axxess Wireless Doorbell Button is beautifully designed to welcome guests at your door. A press of the button wirelessly activates our chime relay or other configured devices.

Installation is simple. With a long lasting lithium battery there is no wiring necessary and its surface mount design means you have a choice between using two screws or the peel and stick adhesive strips.

# COLOR

Black | White

#### DIMENSIONS

W 1.1875" x H 2.75" x D 0.5" W 3.02cm x H 6.99cm x D 1.27cm