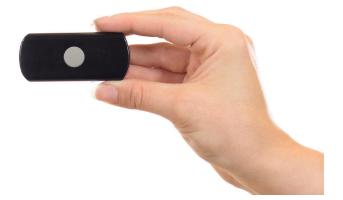

### **OVERVIEW**

The Axxess Wireless Doorbell Button is beautifully designed to welcome guests at your door. A press of the button wirelessly activates our chime relay or other configured devices.

Installation is simple. With a long lasting lithium battery there is no wiring necessary and its surface mount design means you have a choice between using two screws or the peel and stick adhesive strips.

# COLOR

Black | White

#### DIMENSIONS

W 1.1875" x H 2.75" x D 0.5" W 3.02cm x H 6.99cm x D 1.27cm