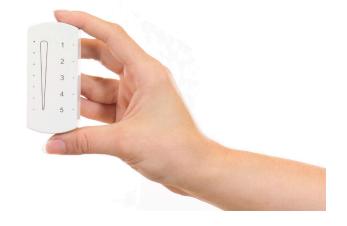

The touch user interface allows for convenient lamp control right from the bedside or your favorite reading chair. 4 programmable buttons allow for additional control from the same touch interface.

It integrates seamlessly into your home automation projects and comes in several colors to suit your decor.

#### **DIMENSIONS**

W 1.43" x L 3.11" x H 0.63" W 3.63cm x L 7.90cm x H 1.61cm