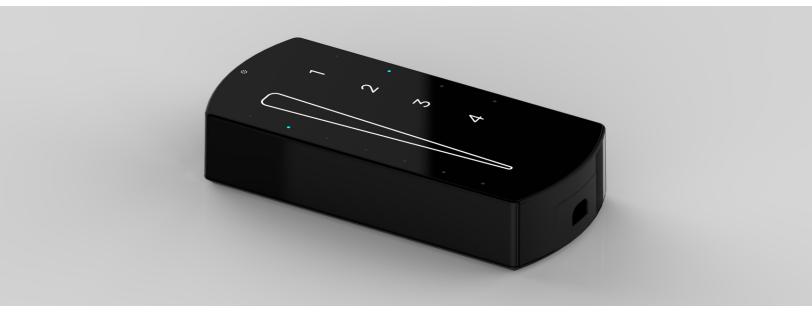

The touch user interface allows for convenient lamp control right from the bedside or your favorite reading chair. 4 programmable buttons allow for additional control from the same touch interface.

It integrates seamlessly into your home automation projects and comes in several colors to suit your decor.

#### **FEATURES**

- Dimmer touch slider
- 4 programmable touch buttons
- Optional wall mount bracket
- ZigBee Pro compatible

#### **DIMENSIONS**

W 1.43" x L 3.11" x H 0.63" W 3.63cm x L 7.90cm x H 1.61cm

#### **COLORS**

White | Black | Silver