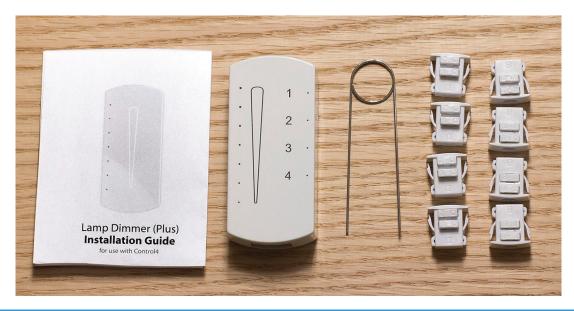

of sight testing to 1500ft. Range will vary with indoor application.

#### **RADIO COMPLIANCE**

FCC Part 15 | IC | CE | C-TICK

#### **SAFETY APPROVALS**

US | Canada | CE

#### **POWER INPUT**

120/240V, 50/60 Hz

#### **POWER SPECS**

- Incandescent/Halogen: 220V up to 250W
- Incandescent/Halogen: 110V up to 160W
- Dimmable CFL: up to 100W
- Dimmable LED: up to 100W
- Magnetic low voltage: up to 100W
- Electronic low voltage: up to 100W

#### **POPULAR APPLICATIONS**

Bedside lamps Desk lamps Living room floor lamps Side table reading lamps

#### **DIMENSIONS**

W 1.43" x L 3.11" x H 0.63" W 3.63cm x L 7.90cm x H 1.61cm

#### **COLORS**

White | Black | Silver

#### **DRIVERS**

Download from axxind.com/dealers/drivers

#### **HOW TO ORDER**

axxind.com/dealers

#### WHAT'S IN THE BOX



### **MOUNTING PLATE** (OPTIONAL)