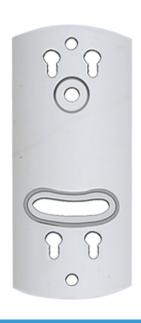

l vary with indoor application.

#### **RADIO COMPLIANCE**

FCC Part 15 | IC | CE | C-TICK

#### **SAFETY APPROVALS**

US | Canada | CE

#### **POWER INPUT**

120/240V, 50/60 Hz

#### **POWER SPECS**

- Incandescent/Halogen: 220V up to 250W
- Incandescent/Halogen: 110V up to 160W
- Dimmable CFL: up to 100W
- Dimmable LED: up to 100W
- Magnetic low voltage: up to 100W
- Electronic low voltage: up to 100W

#### **POPULAR APPLICATIONS**

Bedside lamps Desk lamps Living room floor lamps Side table reading lamps

#### **DIMENSIONS**

W 1.43" x L 3.11" x H 0.63" W 3.63cm x L 7.90cm x H 1.61cm

#### **COLORS**

White | Black | Silver

#### **DRIVERS**

Download from axxind.com/dealers/drivers

#### **HOW TO ORDER**

axxind.com/dealers

#### WHAT'S IN THE BOX



### **MOUNTING PLATE** (OPTIONAL)