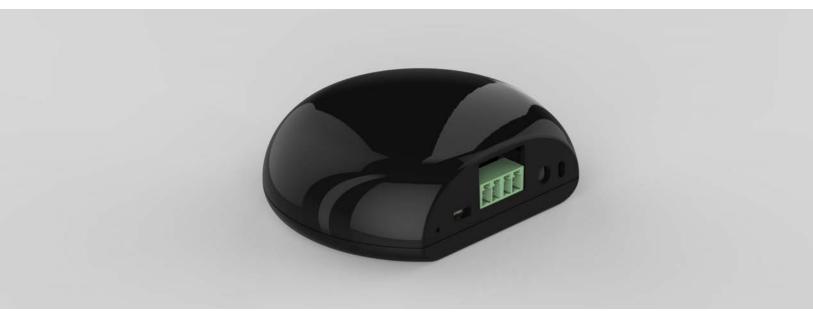

## **OVERVIEW**

The Relay & Contact Sensor is a flexible tool to build a Control4 system more effectively.

It combines the capabilities of a repeater and router with 3 contact inputs, 3 relay outputs and a temperature sensor.

# **CONTACT SENSOR FUNCTION**

3 contact sensor inputs using RJ12 jack

#### **RELAY FUNCTION**

 3 relay outputs using internal RJ45 jack

DC Load Max: 1A | 60VDCAC Load Max: 1A | 40VAC