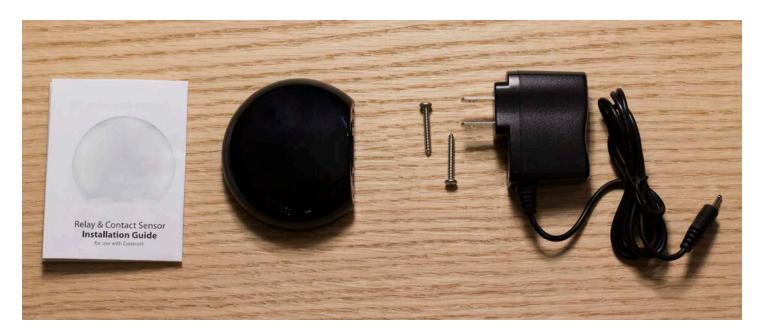

## WHAT'S IN THE BOX

# **POWER SUPPLY**

DC power adapter is included with NA, Euro, UK or AUS/China plug.

Aux power: 6.5V-24V AC or DC

# **MOUNTING**

2 keyholes and screws