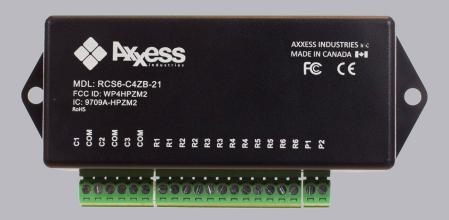

# RCS6-C4ZB-21

# **CONTACT SENSOR FUNCTION**

3 contact sensor inputs

# **RELAY FUNCTION**

6 relay outputs

DC load max: 1A | 60VDC AC load max: 1A | 40VAC