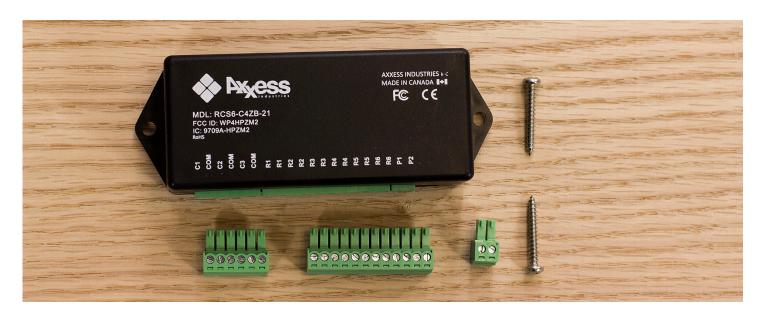

o 1500ft. Range will vary with indoor application.

# **COMPLIANCE/APPROVALS**

FCC Part 15 | IC | CE

# REPEATER FUNCTION

Join more devices and/or extend the range of your ZigBee network

- new high power radio module
- up to 16 child nodes

## **POWER SUPPLY**

- A 3.6V DC adapter with either a North American, European, Australia/China or UK plug.
- Device can also be powered via auxiliary power terminal block connection that accepts a 6.5-24V AC or DC.

# **CONTACT SENSOR FUNCTION**

3 contact sensor inputs

# **DIMENSIONS**

W 2 5/32" x L 4 27/32" x H 1 7/32""

W 5.6cm x L 12.2cm x H 3.1cm

# **RELAY FUNCTION**

6 relay outputs

DC load max: 1A | 60VDC AC load max: 1A | 40VAC

# **COLORS**

Black

## **POPULAR APPLICATIONS**

Drape and blind control Garage doors

# WHAT'S IN THE BOX