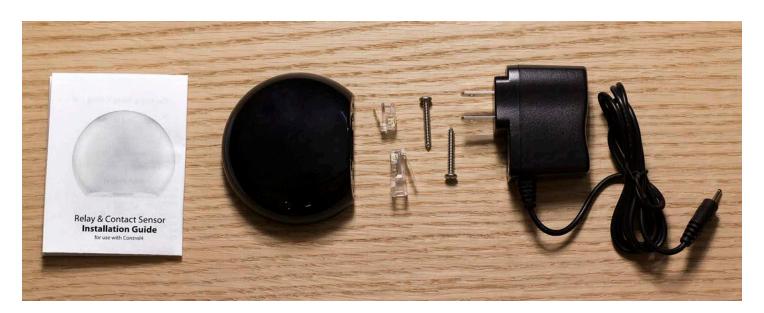

LOR**

Black | White

#### REPEATER FUCTION

Join up to 16 devices and/or extend the range of your ZigBee network.

## **CONTACT SENSOR FUNCTION**

3 contact sensor inputs using RJ12 jack

## **RELAY FUNCTION**

- 3 relay outputs using internal RJ45 jack
- DC Load Max: 1A | 60VDC
- AC Load Max: 1A | 40VAC

## **DIMENSIONS**

W 3.1" x H " x D 2.66" 1.0 W 7.87cm x H 6.76" x D 2.54cm

#### **POWER SUPPLY**

- A DC power adapter is included with either a North American, European, UK or Australia/China plug
- Power over ethernet is available via external RJ45 jack

## **MOUNTING**

2 keyholes and screws

## **DRIVERS**

Download from www.axxind.com/dealers/drivers

## **HOW TO ORDER**

axxind.com/dealers

## **POPULAR APPLICATIONS**

Drape and blind controls Garage doors

## WHAT'S IN THE BOX