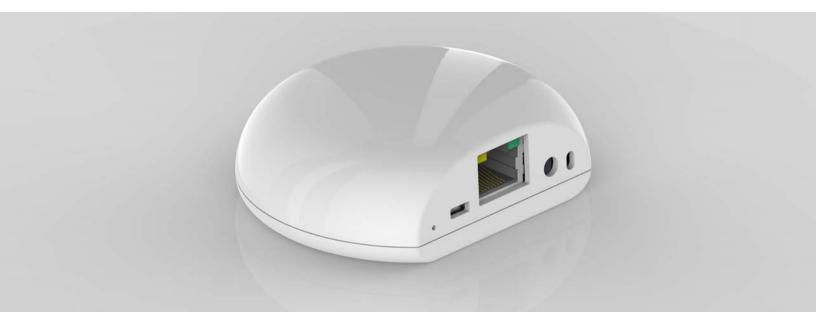

## **CONTACT SENSOR FUNCTION**

3 contact sensor inputs using RJ12 jack

## **RELAY FUNCTION**

- 3 relay outputs using internal RJ45 jack
- DC Load Max: 1A | 60VDC
- AC Load Max: 1A | 40VAC

#### **POWER SUPPLY**

- A DC power adapter is included with either a North American, European, UK or Australia/China plug
- Power over ethernet is available via external RJ45 jack