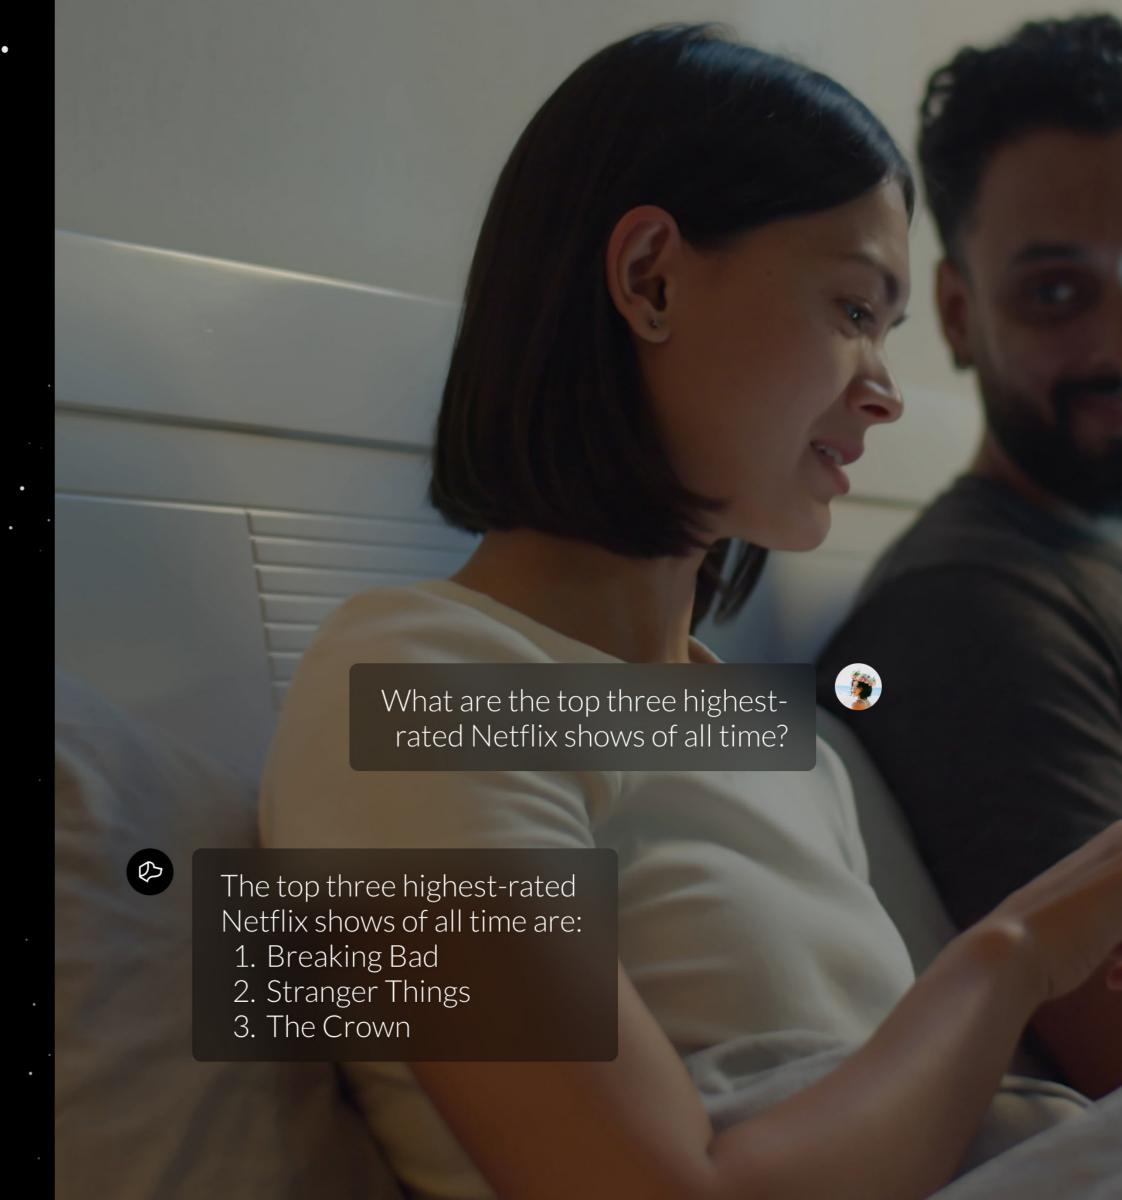

#### **CATEGORIES OF CONTROL**

JoshGPT empowers everyone with access to information and generative content across limitless use-cases. Whether you are looking for nearby restaurant recommendations, curious about the inspiration behind a favorite song, or want help planning the logistics of your upcoming vacation, JoshGPT generates tailored and engaging responses.

#### **CATEGORIES**

MUSIC ART COOKING HISTORY

TRAVEL TRIVIA LOCALE ENTERTAINMENT

MATH FASHION NUTRITION AND MORE