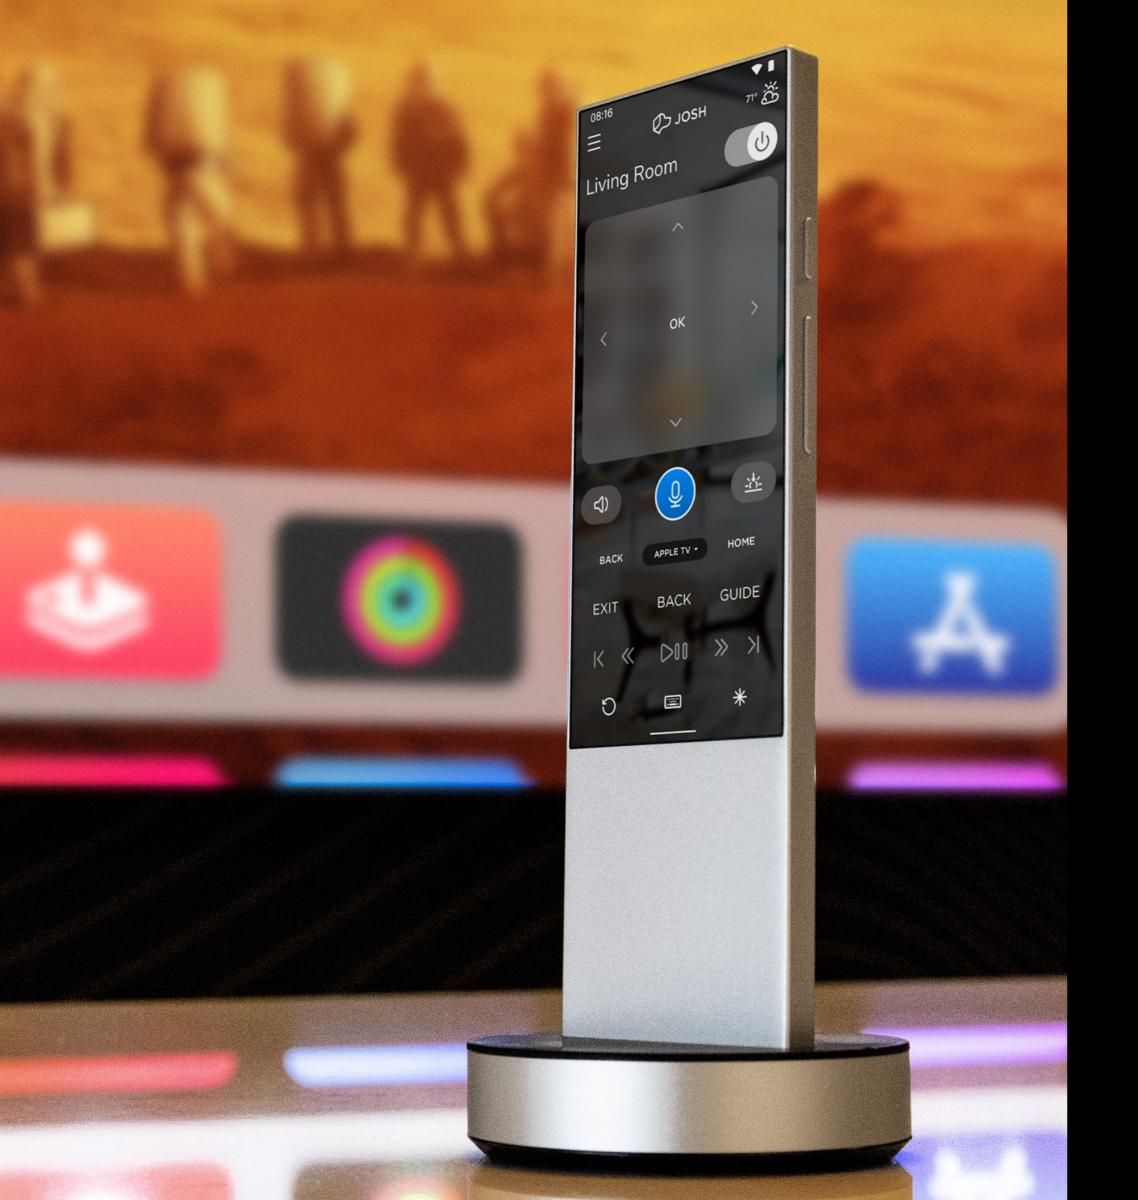

# Say Hello to Josh Micro.

Purpose-built for luxury
living spaces, Josh Micro is a
beautiful and powerful device
that can be placed in any room
to provide natural control
over your environment.

BEST NEW PRODUCT CEDIA AWARDS

EXCITE! AWARD RESIDENTIAL TECH

EDITOR'S CHOICE RES TECH TODAY

CORAL WHITE

JET BLACK