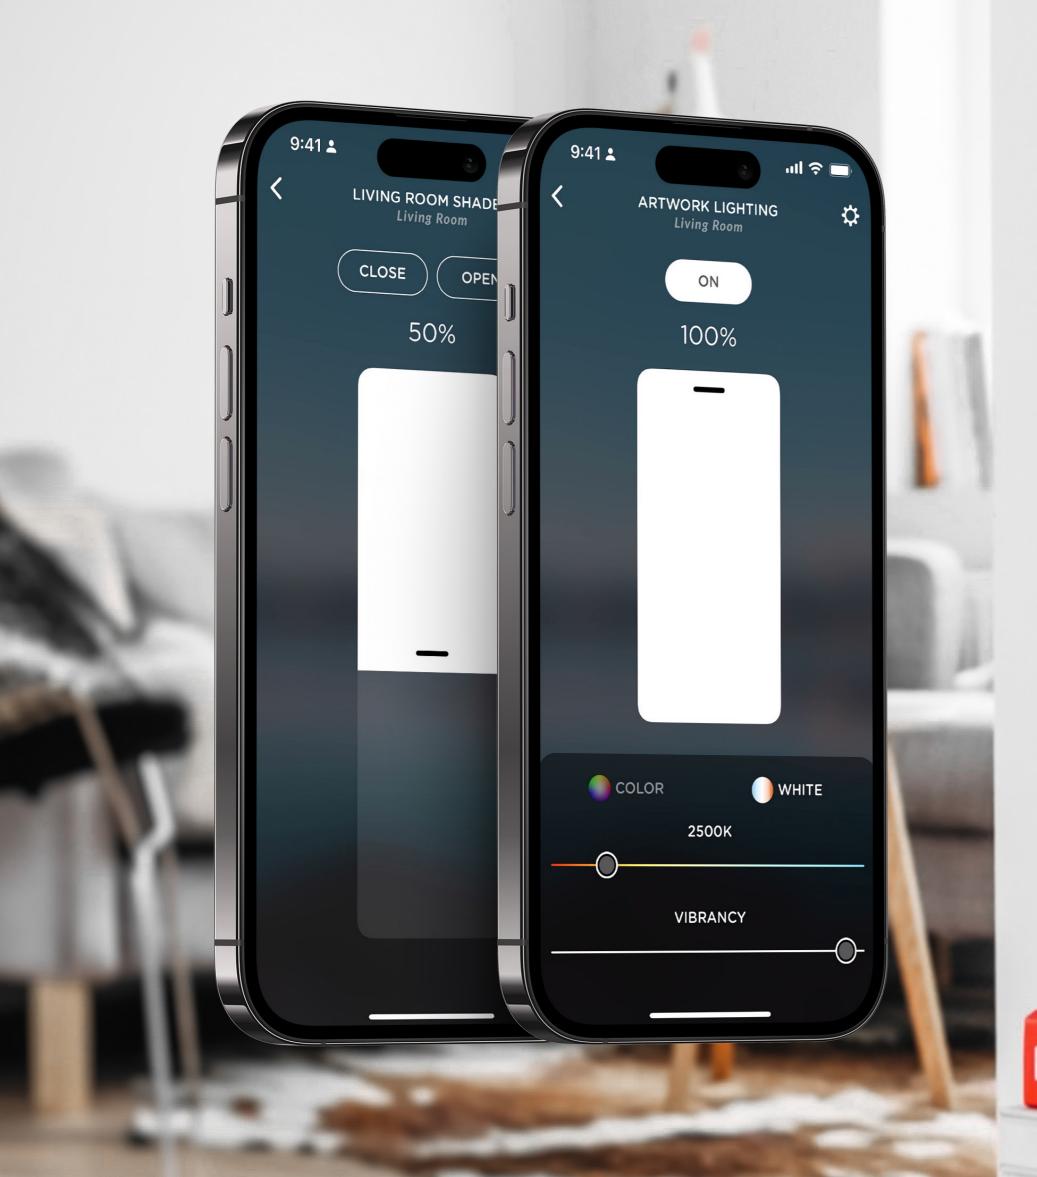

# Take Control of Your Environment

As a whole-home interface, the Josh App provides a full-featured solution for controlling everything from lights and shades to music and TV. View security cameras and watch over your property in real-time from anywhere.

**ENVIROMENTAL CONTROL** 

Josh enables the organic and architectural beauty of every environment to shine brightly. Set the perfect mood lighting with access to a palette of over 16.7 million colors or bathe your surroundings in natural daylight with seamless shading control.