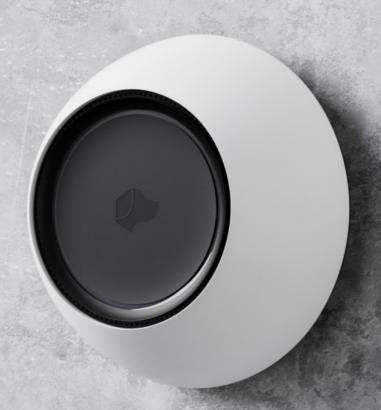

# Say Hello to Josh Micro.

Purpose-built for luxury
living spaces, Josh Micro is a
beautiful and powerful device
that can be placed in any room
to provide natural control
over your environment.

BEST NEW PRODUCT CEDIA AWARDS

EXCITE! AWARD RESIDENTIAL TECH

EDITOR'S CHOICE RES TECH TODAY

CORAL WHITE

JET BLACK