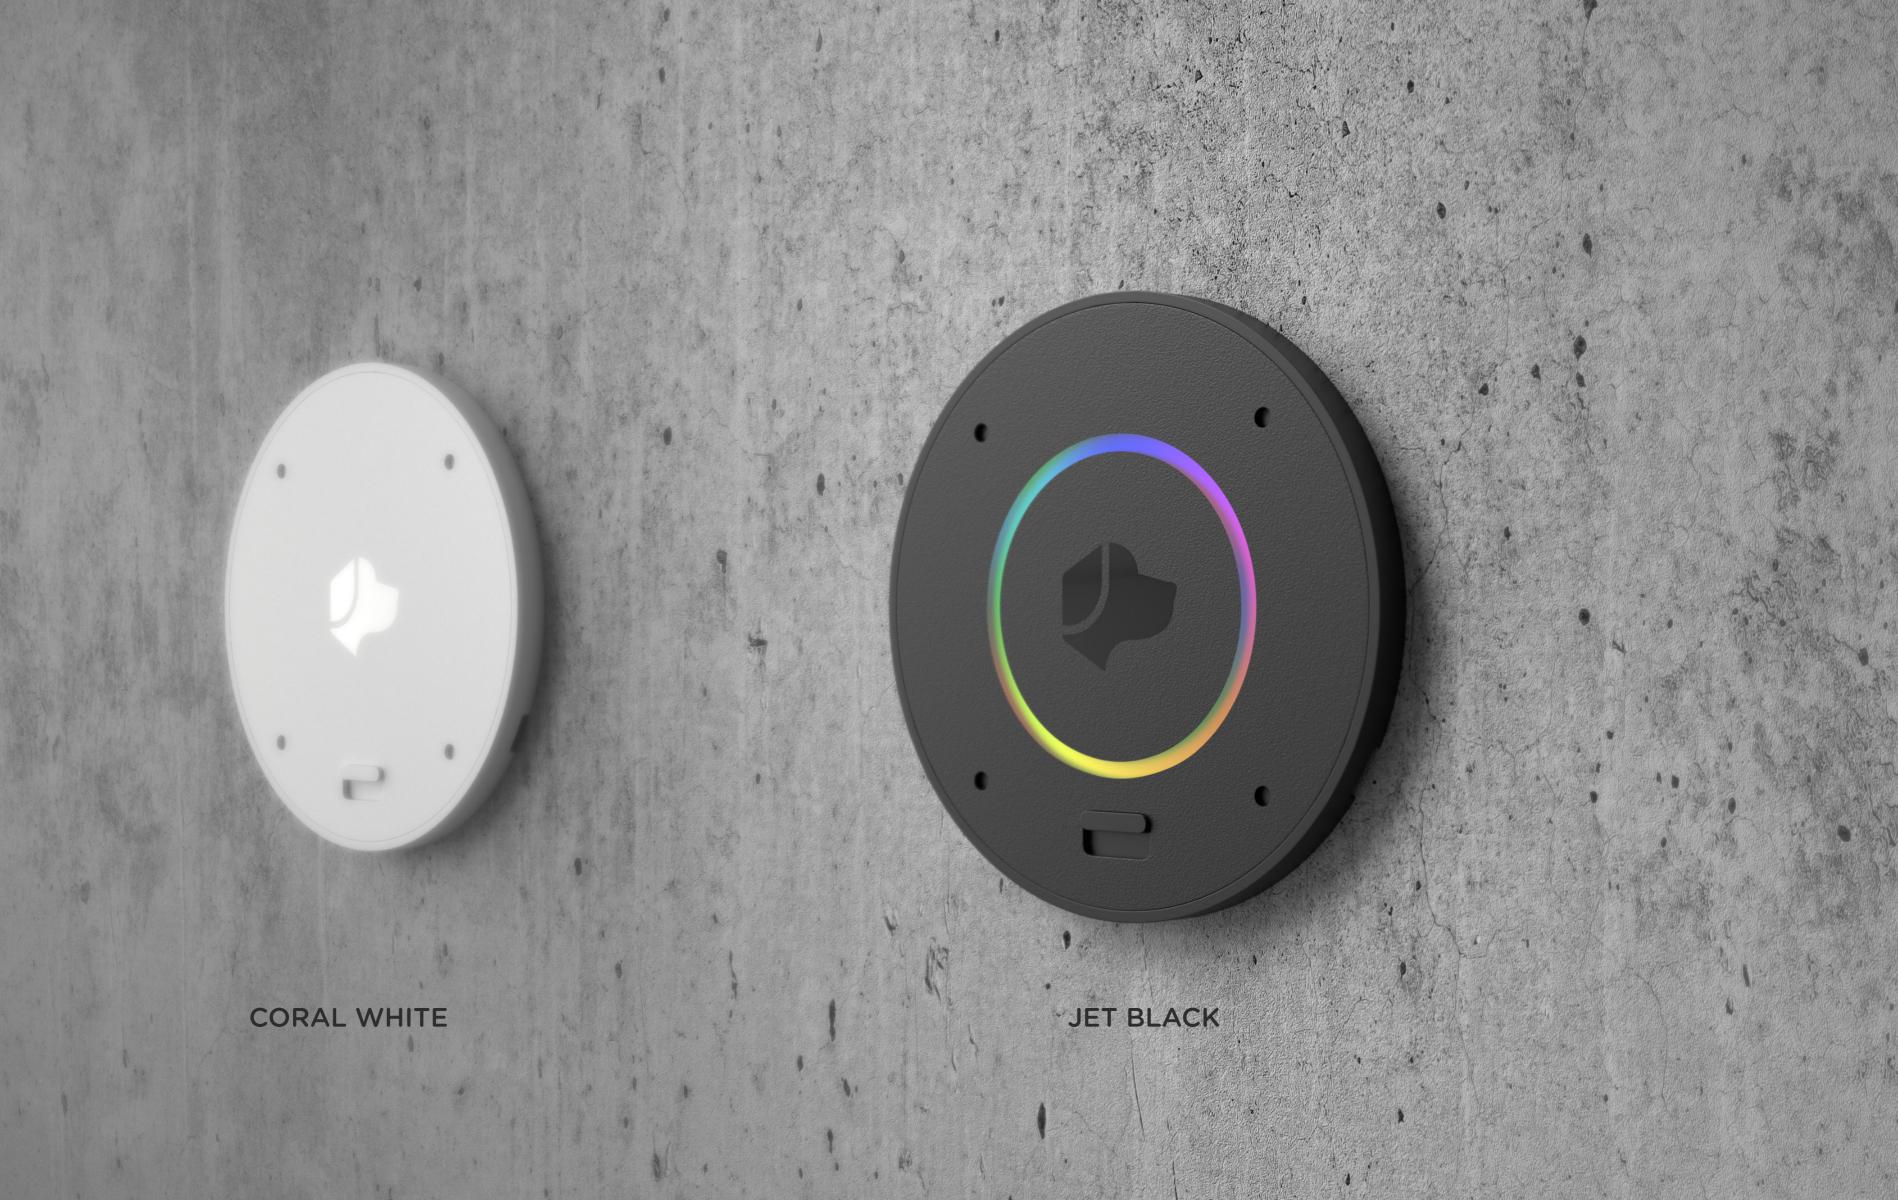

## Introducing Josh Nano

The smart home's first Architectural
Microphone—robust technology meets
uncompromising design to seamlessly
blend into the decor of any room.

Josh Nano is location-aware, enabling contextual commands to set the mood in every room of your home. Effortlessly tune lights, adjust shades, play music, and more!

EXCITE! AWARD RESIDENTIAL TECH

EDITOR'S CHOICE RES TECH TODAY

CORAL WHITE

JET BLACK