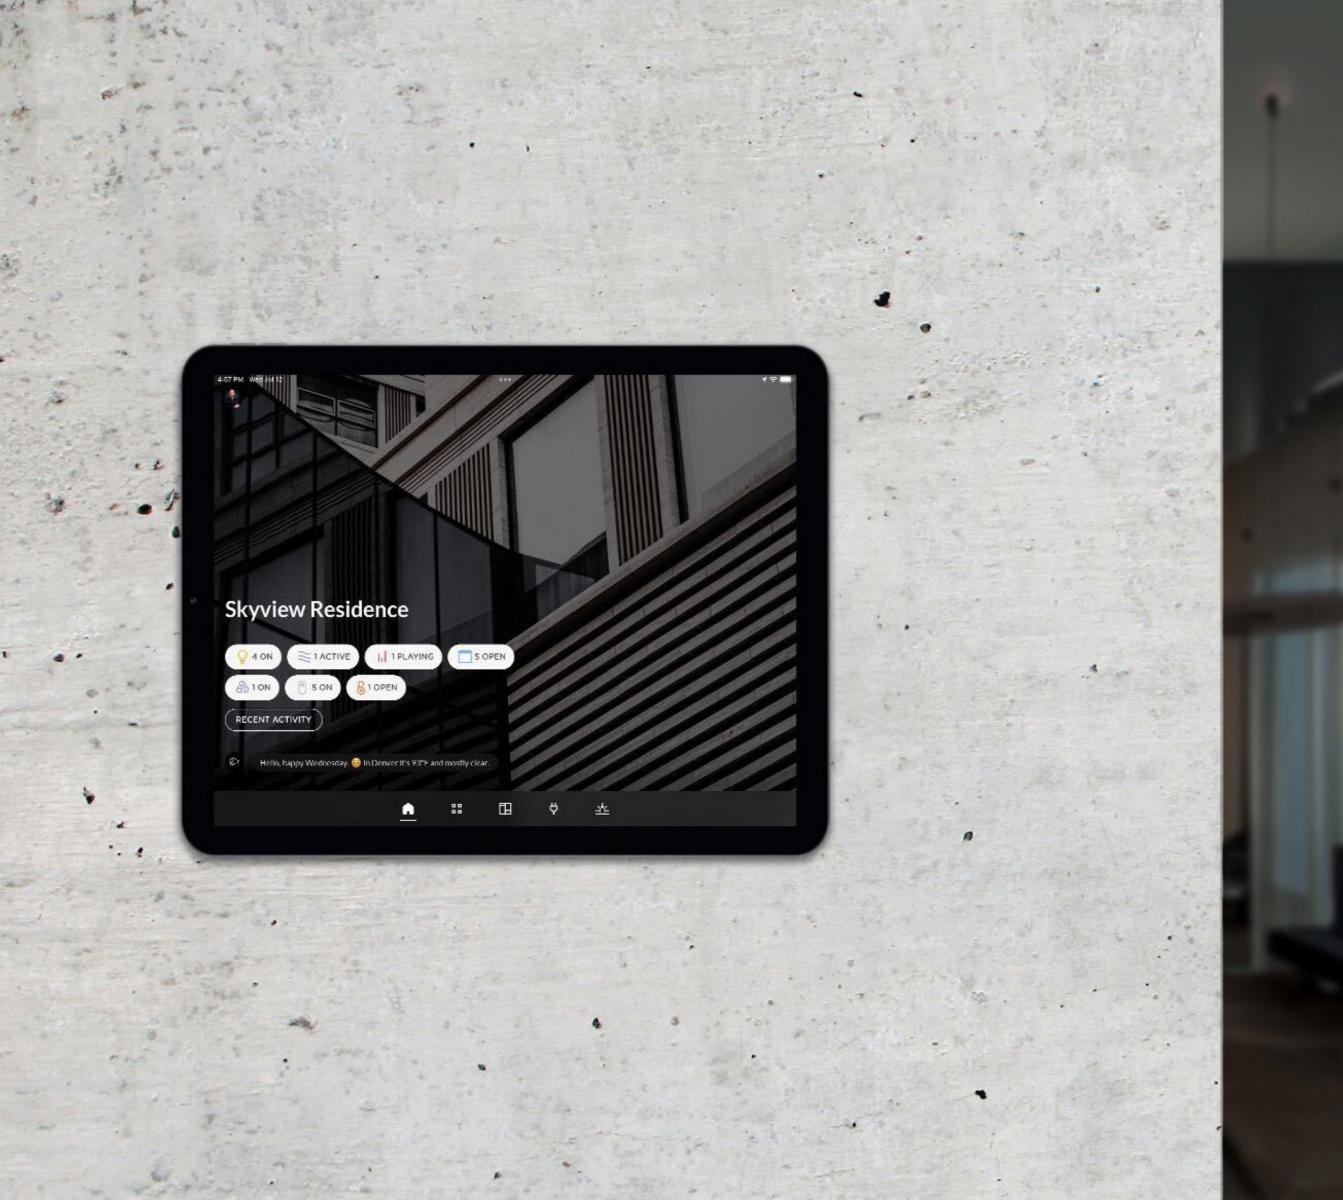

# Simple. Private. Magical. Josh App

#### **ACCESSIBLE FROM ANYWHERE**

Access all of your properties and devices on-the-go to ensure that your home is ready for your arrival.

#### INTUITIVE NAVIGATION

Everything is exactly where it should be. Easily swipe from the Interactive Home Page to access custom dashboards, rooms, devices, and scenes.

#### LIMITLESS PERSONALIZATION

Josh offers unprecedented tools to refine administrative settings, adjust a home's floor plan, nickname devices, and add custom photos to your bespoke interface.