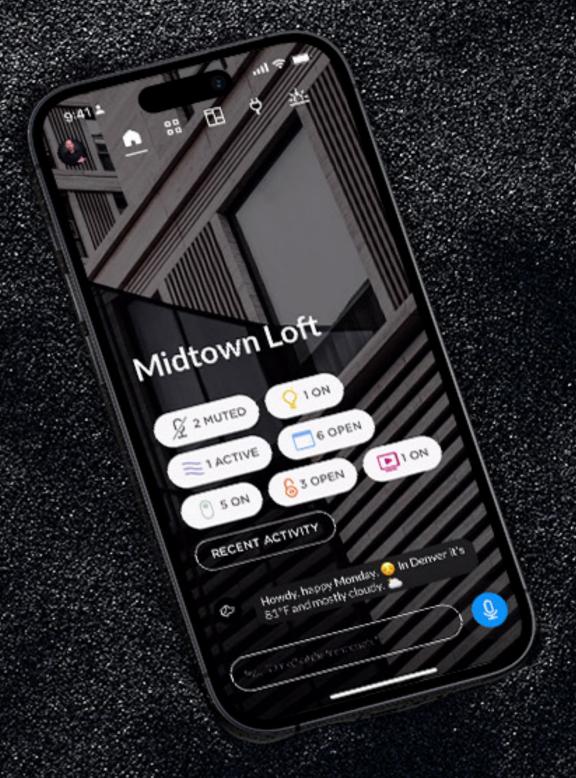

# Take Control of Your Environment

As a whole-home interface, the Josh App provides a full-featured solution for controlling everything from lights and shades to music and TV. View security cameras and watch over your property in real-time from anywhere.

#### INTUITIVE NAVIGATION

Everything is exactly where it should be. Easily swipe from the Interactive Home Page to access custom dashboards, rooms, devices, and scenes.