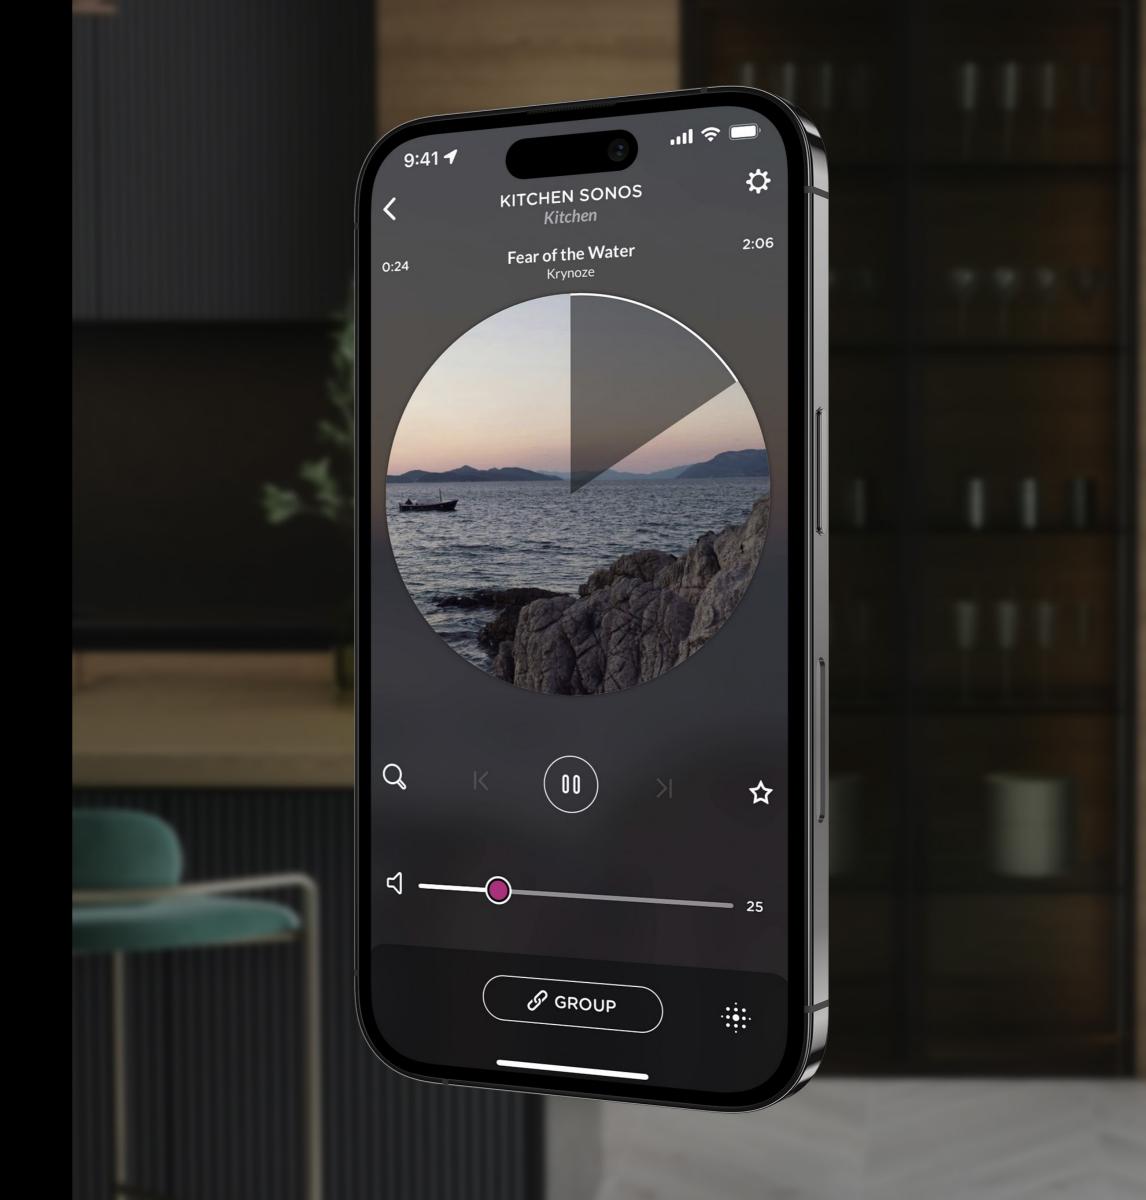

#### MOVE TO YOUR OWN BEAT

# Ask Josh to play your favorite tunes.

Ask Josh to play any artist, album, song, genre, or playlist to create the perfect mood. Josh intelligently finds the right content for you, no matter how specific or broad the request.

"OK Josh, Listen to Smooth Jazz"

Interested in Josh? Reach out and we'll connect you with a local Home Technology Professional.

HELLO@JOSH.AI

LEARN MORE AT WWW.JOSH.AI