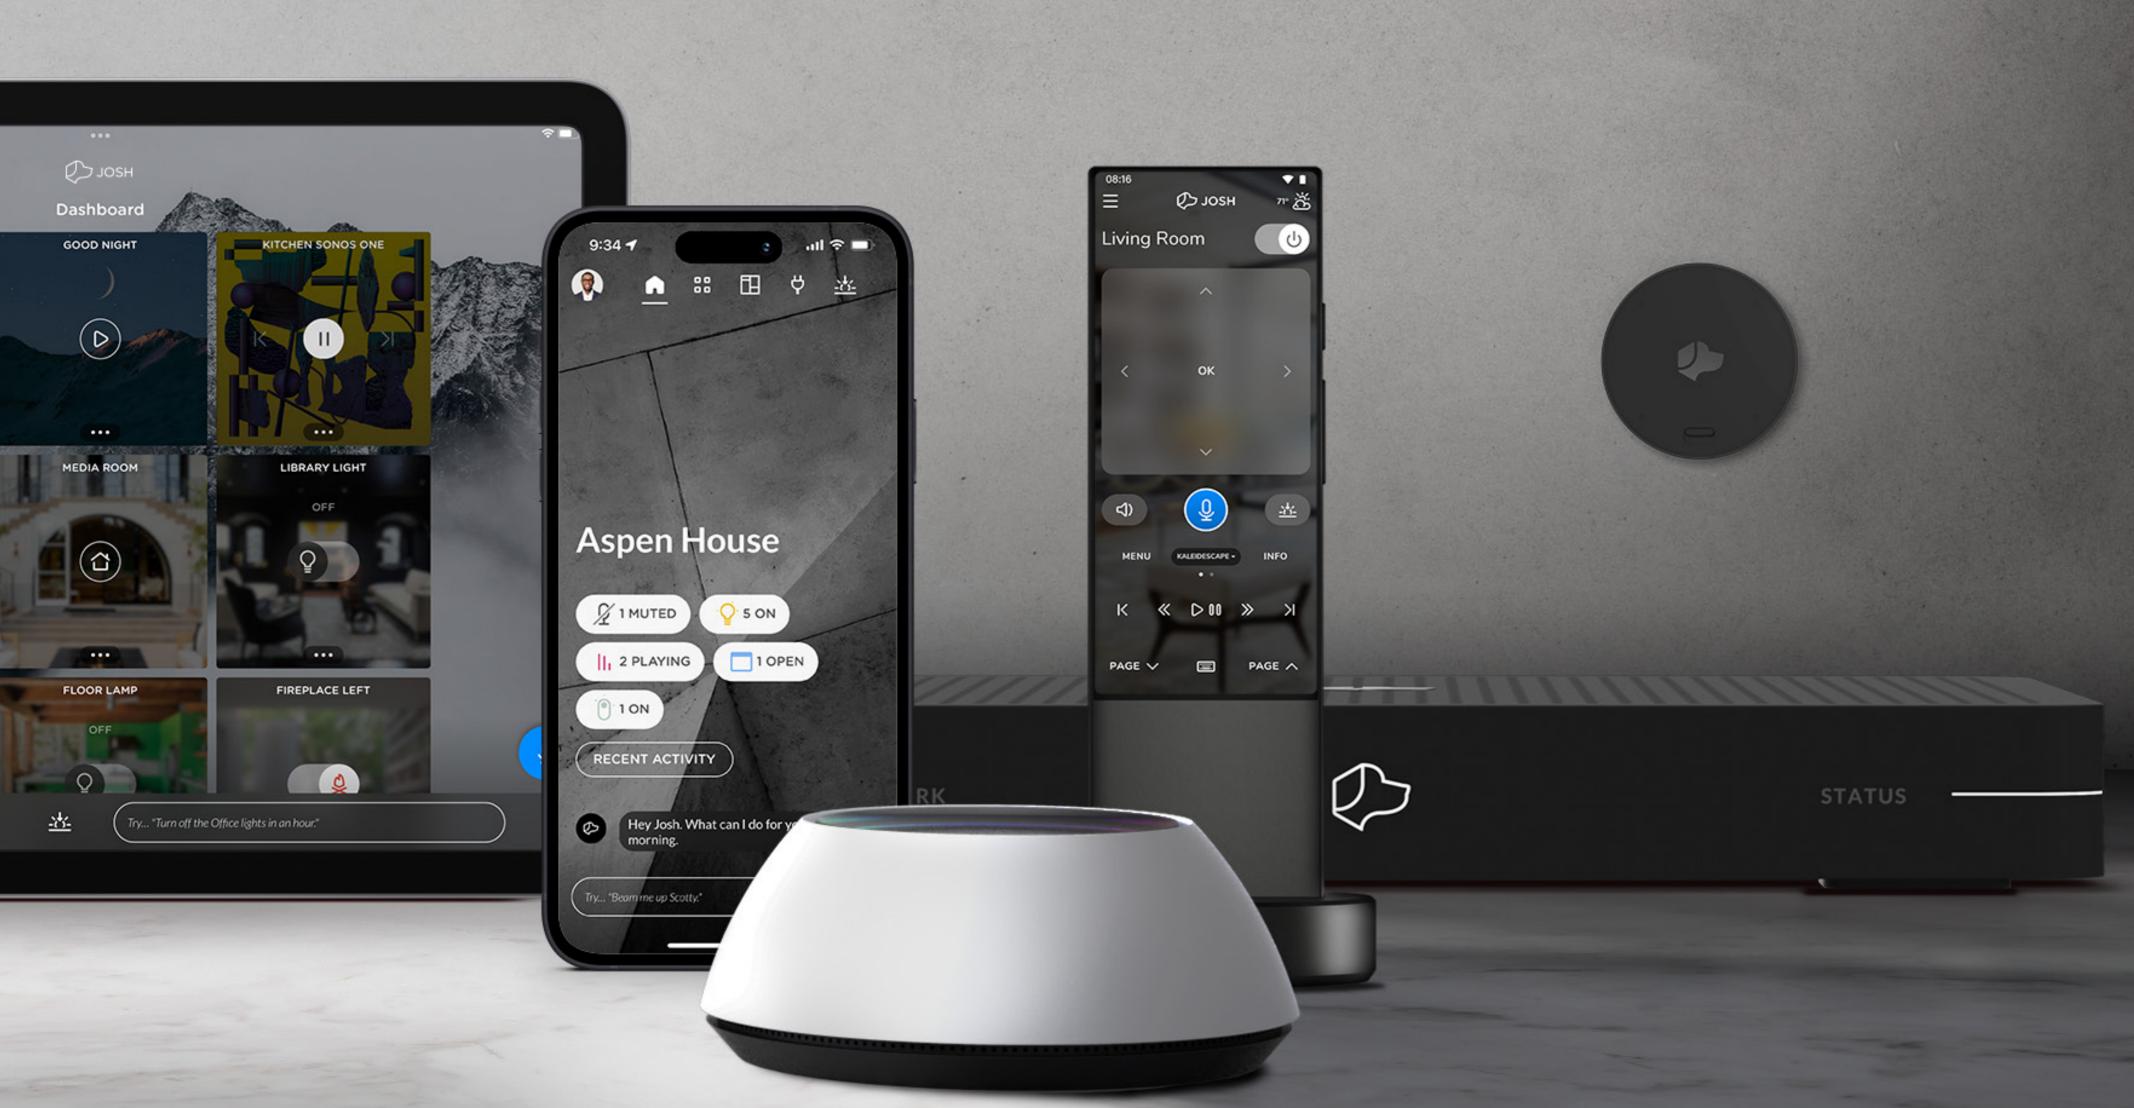

### Seamless Sophistication

Josh is designed to empower every member of your family with intuitive control and intelligent assistance.

Through touch, text, or natural voice commands, Josh conveniently consolidates your home intelligence experience onto a single interface.

# Take Control of Your Environment

As a whole-home interface, the Josh App provides a full-featured solution for controlling everything from lights and shades to music and TV. View security cameras and watch over your property in real-time from anywhere.

# Simple. Private. Magical. Josh App

#### INTUITIVE NAVIGATION

Everything is exactly where it should be. Easily swipe from the Interactive Home Page to access custom dashboards, rooms, devices, and scenes.

#### LIMITLESS PERSONALIZATION

Josh offers unprecedented tools to refine administrative settings, adjust a home's floor plan, nickname devices, and add custom photos to your bespoke interface.