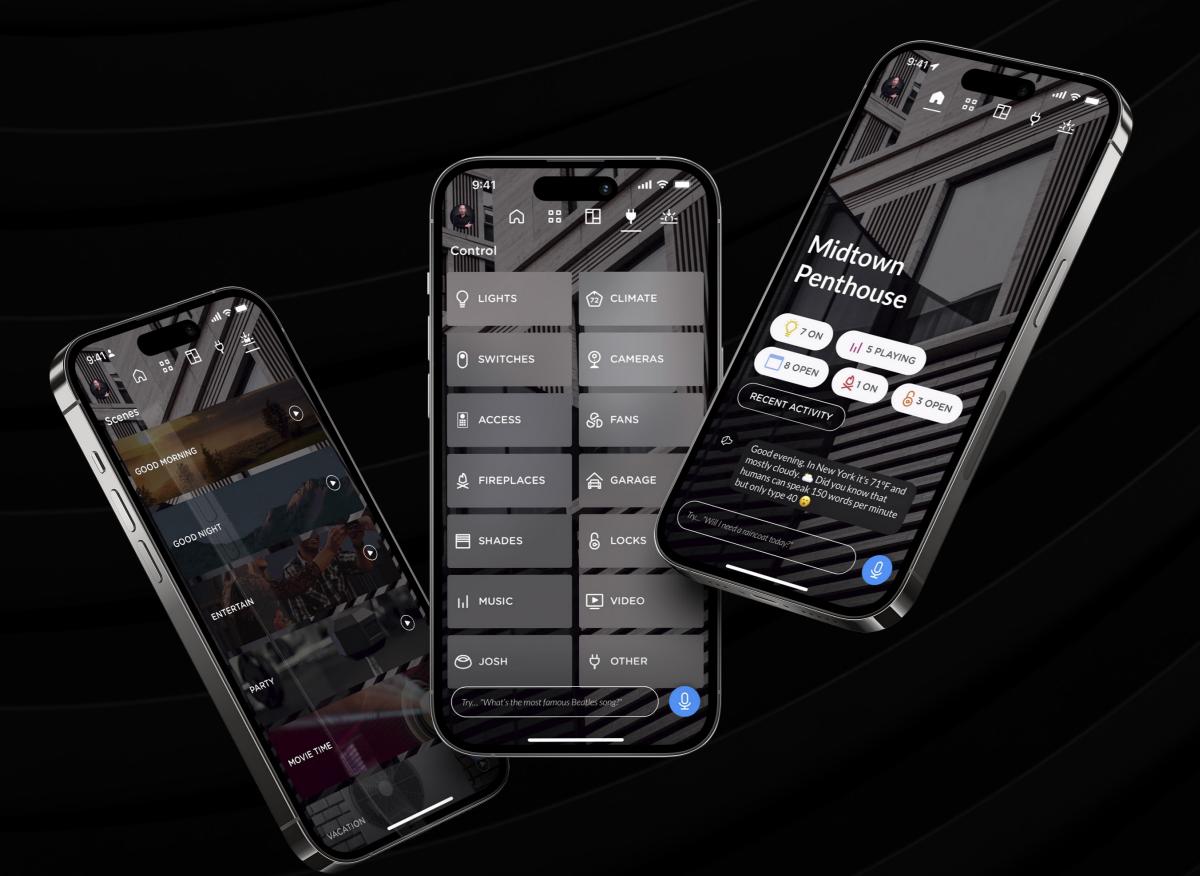

# Take Control of Your Environment

As a whole-home interface, the Josh App provides a full-featured solution for controlling everything from lights and shades to music and TV. View security cameras and watch over your property in real-time from anywhere.

#### INTUITIVE NAVIGATION

Everything is exactly where it should be. Easily swipe from the Interactive Home Page to access custom dashboards, rooms, devices, and scenes.

#### LIMITLESS PERSONALIZATION

Josh offers unprecedented tools to refine administrative settings, adjust a home's floor plan, nickname devices, and add custom photos to your bespoke interface.