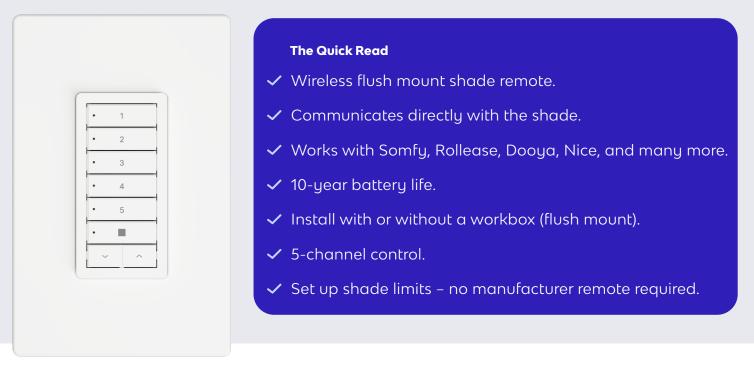

## 5-channel Shade Remote Control

model number: SKS-500

## **The Whole Story**

Shade installers and A/V dealers asked us for a smarter shade remote. Sidekick is our answer.

Sidekick is a wall-mounted keypad that works with any shade technology supported by the Bond Bridge Pro. For select motor technologies, the Sidekick directly controls the shade motor. If you have a Bond Bridge Pro (BD-1750), then it also provides state feedback to the app and integrations – a major improvement over most first-party remotes. If your motor technology is not directly supported in Sidekick, a Bond Bridge Pro can relay the control.

## **Motor Technologies**

| Somfy RTS    | Full Compatibility     |
|--------------|------------------------|
| Rollease ARC | Full Compatibility     |
| Dooya        | Works with Most Motors |

**#290722**