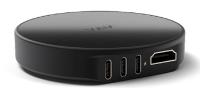

IR Transparent Polycarbonate

Dimensions Height 18 mm (0.7 in)

Diameter 82.00 mm (3.3 in)

Weight 178 g (6.3 oz)

CPU **4 Cores @ 2 GHz**RAM **32 GB (eMMC5.1)** 

Storage 64 GB

OS Android 11

Connectivity Wifi 802.11 a/b/g/n/ac

Bluetooth 5, NFC

Other IR Emitter, Reset Button, HDMI 2.1, Ethernet & PoE

with additional adapter

Power In USB-C 5V 3A - Power Supply shipped separately

Model SKU AVA-CO-CB1-US-BL

Contents AVA Nano Brain, USB A-C Cable, Quick Setup