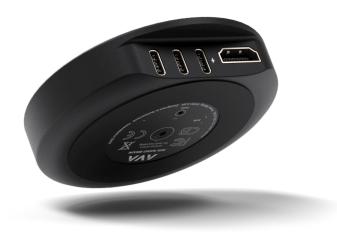

IR Transparent Polycarbonate

Dimensions Height 18 mm (0.7 in)

Diameter 82.00 mm (3.3 in)

Weight 178 g (6.3 oz)

CPU **4 Cores @ 2 GHz**RAM **32 GB (eMMC5.1)** 

Storage 64 GB

OS Android 11

Connectivity Wifi 802.11 a/b/g/n/ac

Bluetooth 5, NFC

Other IR Emitter, Reset Button, HDMI 2.1, Ethernet & PoE

with additional adapter

Power In USB-C 5V 3A - Power Supply shipped separately

Model SKU AVA-CO-CB1-US-BL

Contents AVA Nano Brain, USB A-C Cable, Quick Setup