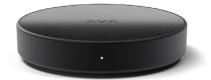

## **Product Specifications**

The AVA Nano Brain is the Always-On Home Controller. A powerful Android-based 4-Core Hardware Brain. IP, IR & CEC. PoE powered and with USB-C accessories available.

Body Zinc Alloy

IR Transparent Polycarbonate

Dimensions Height 18 mm (0.7 in)

Diameter 82.00 mm (3.3 in)

Weight 178 g (6.3 oz)

CPU **4 Cores @ 2 GHz**RAM **32 GB (eMMC5.1)** 

Storage 64 GB

OS Android 11

Connectivity Wifi 802.11 a/b/g/n/ac

Bluetooth 5, NFC

Other IR Emitter, Reset Button, HDMI 2.1, Ethernet & PoE

with additional adapter

Power In USB-C 5V 3A - Power Supply shipped separately

Model SKU AVA-CO-CB1-US-BL

Contents AVA Nano Brain, USB A-C Cable, Quick Setup

Guide, Important Product Informationn

Certifications FCC, CE, RoHS, WEEE, CB, UKCA, IC