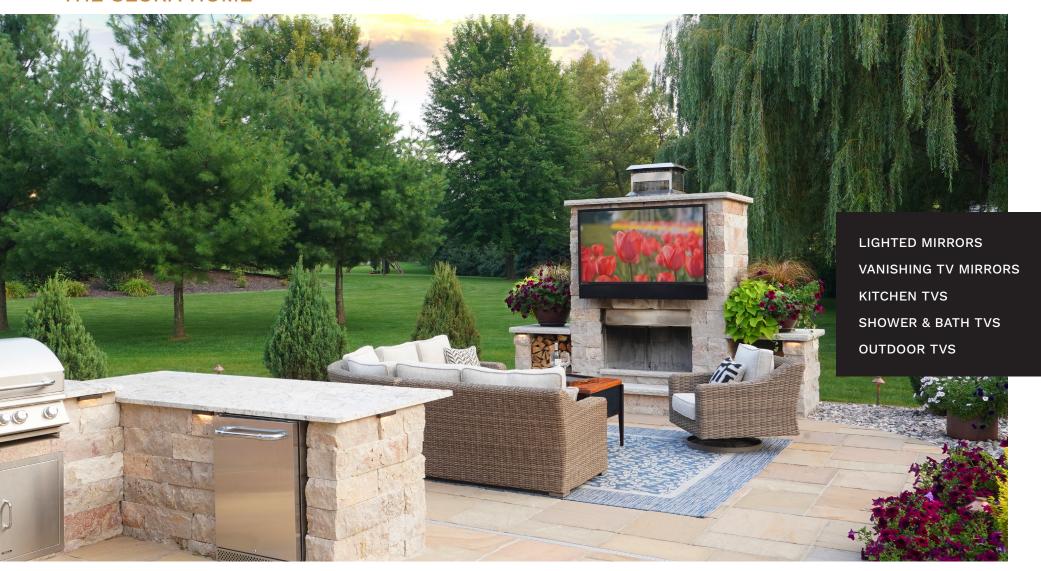

# **PRODUCT PORTFOLIO**

THE SÉURA HOME







## VANITY TV MIRROR

Seamlessly incorporate video into bathrooms without ever having to see the TV

- VANISHING TECHNOLOGY
- TRUE-TO-LIFE MIRROR REFLECTIVITY
- CHOOSE TV SIZE AND MIRROR SIZE
- 100+ FRAME OPTIONS

TV Sizes: 19", 27"



#### ENTERTAINMENT TV MIRROR

Enjoy uncompromising television quality while adding to the design of your home

- VANISHING TECHNOLOGY
- BRIGHTER THAN EVER DISPLAYS
- CHOOSE TV SIZE AND MIRROR SIZE
- 100+ FRAME OPTIONS

TV Sizes: 55", 65", 75"



## LIGHTED MIRROR

Begin your day with natural lighting that lets you look and feel your best

- SMOOTH SELF-DIFFUSING RADIANT COB LED TECHNOLOGY™
- BEST MAKEUP LIGHTING WITH 90+ COLOR RENDERING INDEX (CRI)
- NEW MARINE-GRADE DESIGN
- CUSTOM MIRROR UPGRADES INCLUDING TOUCH CONTROL



# HYDRA™ INDOOR WATERPROOF T