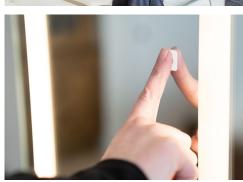

## LIGHTED MIRROR

Begin your day with natural lighting that lets you look and feel your best

- SMOOTH SELF-DIFFUSING RADIANT COB LED TECHNOLOGY™
- BEST MAKEUP LIGHTING WITH 90+ COLOR RENDERING INDEX (CRI)
- NEW MARINE-GRADE DESIGN
- CUSTOM MIRROR UPGRADES INCLUDING TOUCH CONTROL