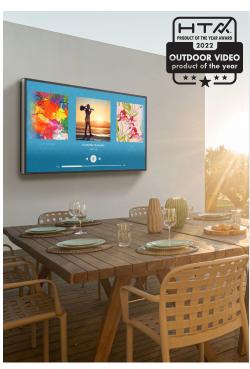

### FULL SUN SERIES™ OUTDOOR TV

Maximize outdoor entertaining and bring people together for a more enjoyable experience

- INDUSTRY'S BRIGHTEST DIRECT-SUN TV AT 2000 NITS
- ANTI-GLARE SCREEN
- -40°F TO 140°F EXTREME TEMPERATURE PROTECTION™
- **■** FULLY WEATHERPROOF

TV Sizes: 50", 65", 85"