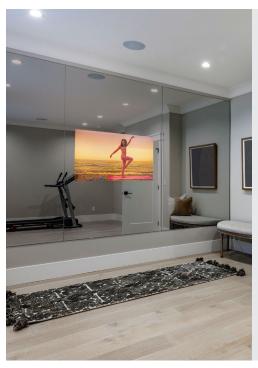

#### ENTERTAINMENT TV MIRROR

Enjoy uncompromising television quality while adding to the design of your home

- VANISHING TECHNOLOGY
- BRIGHTER THAN EVER DISPLAYS
- CHOOSE TV SIZE AND MIRROR SIZE
- 100+ FRAME OPTIONS

TV Sizes: 55", 65", 75"