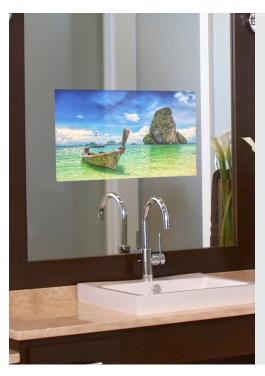

## VANITY TV MIRROR

Seamlessly incorporate video into bathrooms without ever having to see the TV

- VANISHING TECHNOLOGY
- TRUE-TO-LIFE MIRROR REFLECTIVITY
- CHOOSE TV SIZE AND MIRROR SIZE
- 100+ FRAME OPTIONS

TV Sizes: 19", 27"