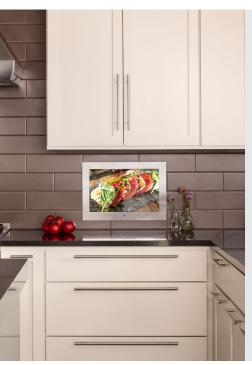

# HYDRA™ INDOOR WATERPROOF TV

Take luxury to a new level with entertainment in your kitchen or a spa-like experience in the bath

- WATERPROOF AND SAFE IN WET ENVIRONMENTS
- SLEEK DESIGN RECESSES INTO WALL
- STYLISH FINISH OPTIONS
- EASY TO CLEAN SMOOTH SURFACE

TV Sizes: 19", 27"