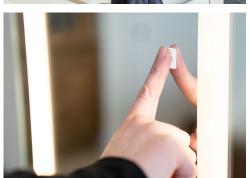

## LIGHTED MIRROR

Begin your day with natural lighting that lets you look and feel your best

- SMOOTH SELF-DIFFUSING RADIANT COB LED TECHNOLOGY™
- BEST MAKEUP LIGHTING WITH 90+ COLOR RENDERING INDEX (CRI)
- NEW MARINE-GRADE DESIGN
- CUSTOM MIRROR UPGRADES INCLUDING TOUCH CONTROL