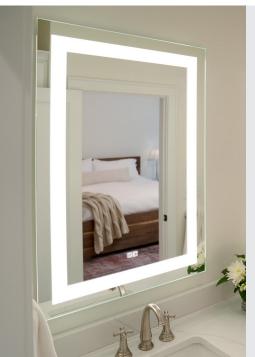

## LIGHTED MIRROR

Begin your day with natural lighting that lets you look and feel your best

- SMOOTH SELF-DIFFUSING RADIANT COB LED TECHNOLOGY™
- BEST MAKEUP LIGHTING WITH 90+ COLOR RENDERING INDEX (CRI)
- NEW MARINE-GRADE DESIGN
- CUSTOM MIRROR UPGRADES INCLUDING TOUCH CONTROL