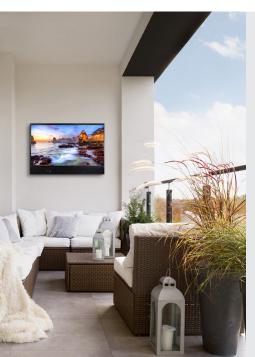

#### SHADE SERIES 2™ OUTDOOR TV

Make the most of your shaded outdoor space

- OPTIMAL PERFORMANCE FOR ALL NON-DIRECT SUN APPLICATIONS
- THREE TIMES BRIGHTER THAN TYPICAL INDOOR TVS
- MULTI-CLIMATE -24°F TO 140°F TEMPERATURE RANGE
- **■** FULLY WEATHERPROOF

TV Sizes: 55", 65", 75"