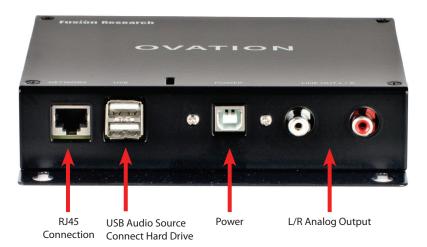

### **CONNECTIONS:**

#### **AUDIO/VIDEO SPECIFICATIONS:**

Audio Formats Supported:

FLAC, MP3, AAC (Apple Lossy), ALAC (Apple Lossless), OGG Vorbis, WMA, MP4

Video Connections:

This is a headless device there is no video display

Audio Connections:

1 x Analog RCA (Burr-brown DAC, 192kHz/24-bit output) 1 x USB DAC - RCA output (DAC included)

- Internal Storage Capacity: N/A
- Ethernet: RJ-45, internet connection required