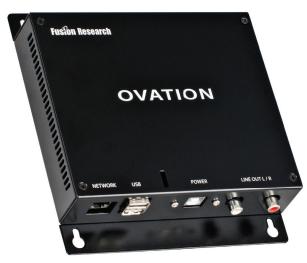

## **SOLO MUSIC STREAMER (FR-SOLO)**

# HIGH RESOLUTION MUSIC SERVER DUAL SOURCE SOLUTION

The Ovation Solo is a true industry leader, it delivers audiophile quality sound at an extremely affordable price point. Easily controllable with a FREE iOS or Android app (Fusion Music) or working with all the major automation systems, this server can easily be the affordable, audiophile choice for all your commercial and residential integration projects.



Two sources, one RCA & one USB DAC output. Full 24 bit music support, AirPlay, multiple iTunes account support, now also featuring many different music services.



Albu







### SOUNDMACHINE

Now featuring Spotify Family, multiple Pandora (Premium) accounts, Tune-in and iHeartRadio.

### **COMMERCIALLY LICENSED MUSIC**

The SoundMachine service offers commercially licensed music for use in any public space. This service includes messaging, management of multiple locations from one computer as well as millions of songs all licensed for use anywhere!

Also supports AirPlay for other services or music a client might want to access!

### **Supports Multiple iTunes Accounts**

The Summit OS used on this Duet, now supports the ability to manage multiple iTunes accounts to ensure that the en