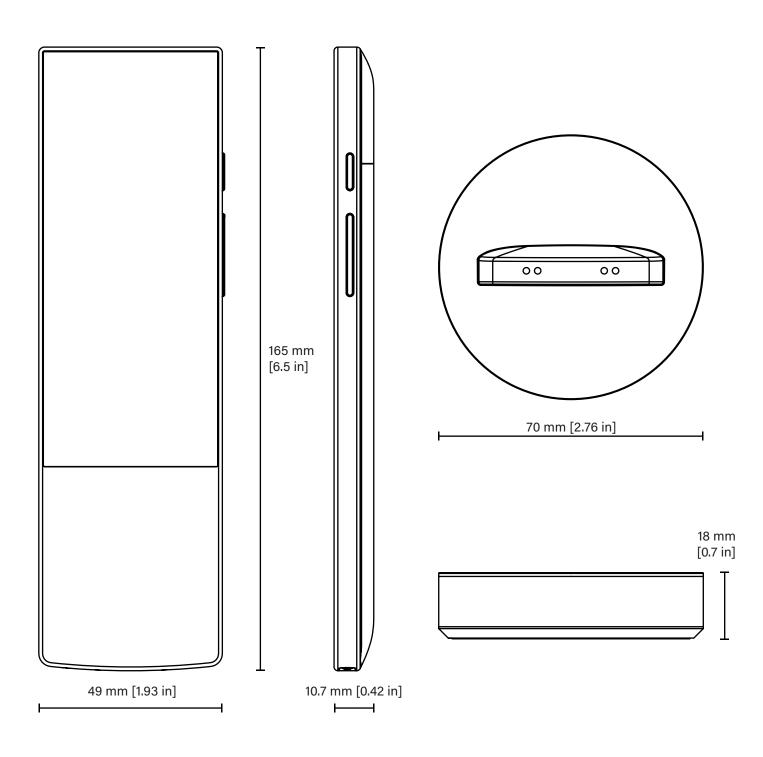

## **Product Specifications**

| AVA |     |                |                                                                                                              |
|-----|-----|----------------|--------------------------------------------------------------------------------------------------------------|
|     |     | Remote         |                                                                                                              |
|     |     | Body           | Aluminium Alloy<br>Scratch Resistant Glass                                                                   |
|     |     | Dimensions     | Height 165 mm (6.5 in)<br>Width 49 mm (1.93 in)<br>Thickness 10.7 mm (0.42 in)                               |
|     |     | Weight         | 132 g                                                                                                        |
|     |     | CPU            | 4 Cores @ 2 GHz                                                                                              |
|     |     | Storage        | 32 GB                                                                                                        |
|     | _   | Display        | 4.5″ IPS Touchscreen<br>480 × 1170 pixel<br>280 ppi                                                          |
|     |     | OS             | Android 11                                                                                                   |
| AVA |     | Battery        | 2200 mAh Lithium-Ion                                                                                         |
|     |     | Connectivity   | Wifi 802.11 a/b/g/n/ac<br>Bluetooth 5, NFC                                                                   |
|     |     | Other          | GPS, Microphone, Loudspeaker, Accelerometer<br>Fingerprint Sensor, Google Play Store                         |
|     | 1   | Dock           |                                                                                                              |
|     |     | Body           | Brass<br>Aluminium Alloy                                                                                     |
|     | ٨٧٨ | Dimensions     | Height 18 mm (0.7 in)<br>Diameter 70 mm (2.76 in)                                                            |
|     |     | Weight         | 308 g                                                                                                        |
|     |     | Power In       | USB-C 5V 2A                                                                                                  |
|     |     | Model SKU      | AVA-RM-RX1-US-BL (Black)<br>AVA-RM-RX1-US-AL (Aluminium)                                                     |
|     |     | Contents       | AVA Remote, AVA Dock, USB A-C Cable,<br>US Wall Adapter, Quick Setup Guide,<br>Important Product Information |
|     |     | Certifications | FCC, CE, RoHS, WEEE, GMS                                                                                     |
|     |     |                |                                                                                                              |