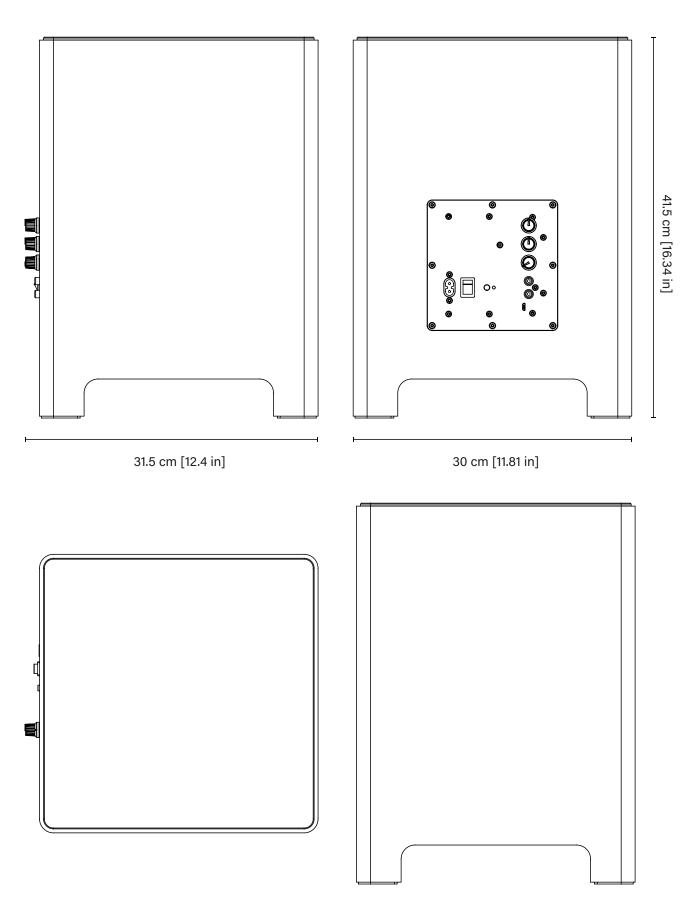

Dimensions Height 41.5 cm (11.81 in)

Width: 30 cm (11.81 in) Depth: 31.5 cm (12.4 in)

Weight 11.7 Kg
Output Power 240W

Frequency Rage 35 - 200Hz

Acoustic Pressure max. 100 dB/1m

Connectivity KleerNet

RCA Line-In

## **AVA Speaker B1** Dimensions