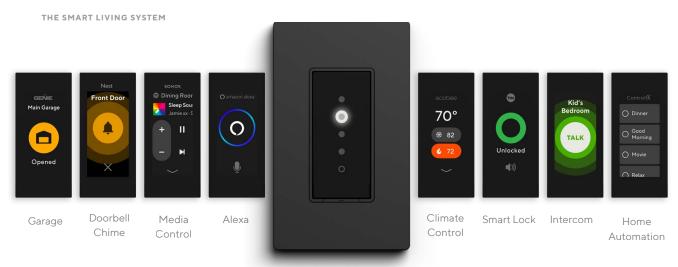

# **Orro: The Smart Living System**

The most versatile, intelligent lighting and whole home control system available for any home on any budget.

Through human-centric design and powered by learning technologies, Orro brings more ease, energy efficiency and wellness into your life with its adaptive lighting and simple-to-use whole home control experience. All housed in a beautifully designed switch that blends into your home.

Each Orro switch automatically responds to your presence and the natural light in your home, making sure the lights are always at the perfect level. Use the Orro One switch or the Orro app to quickly control all of your connected home devices, unlocking the full power of your smart home.

## PRESENCE DETECTION

Built-in sensors that detect motion & sound to understand room activity.