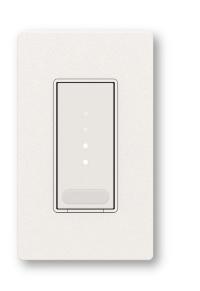

# **The Orro Switches**

With its two switches, Orro offers both simplicity and

Il light switch tomatic lighting ol into any space ch that blends

into your home.

MSRP: \$299

MSRP: \$149