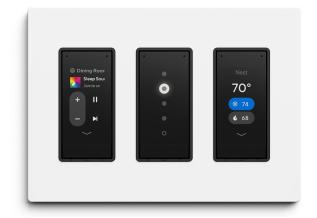

# **The Orro Switches**

With its two switches, Orro offers both simplicity and

Il light switch tomatic lighting ol into any space ch that blends

into your home.

MSRP: \$299

# The Orro S - COMING SOON

Orro's intelligent, adaptive lighting experience for any area of your home. Affordably expand Orro's Smart Living System throughout your house by combining the Orro S Switch with the power of the Orro One Switch. Can also be used as a standalone lighting solution.