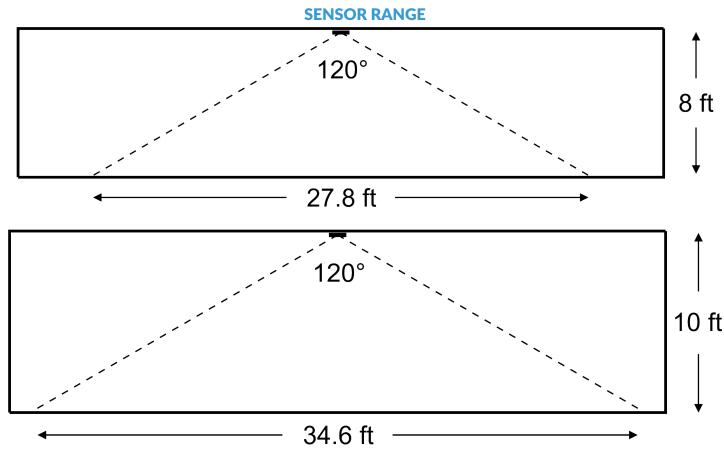

## **MOTION SENSOR**

- PIR motion sensor (quad element ambient effect reduction)
- Viewing Angle: 360°
- Effective coverage: 27'+ diameter for 8' ceiling height, longer range for higher ceilings.