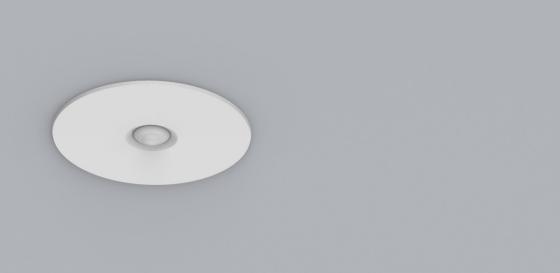

The low-profile bezel is less than 1/8" thick resulting in an unobtrusive and clean looking installation. Utilizing a simple mounting system, the Motion Sensor 360 Insert Style installs in seconds and enables quick removal.

## **DIMENSIONS**

Body:

ø 2.23" x .5"

Flange:

ø 3.60"