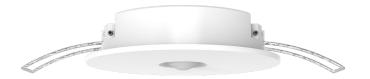

The low-profile bezel is less than 1/8" thick resulting in an unobtrusive and clean looking installation. Utilizing a simple mounting system, the Motion Sensor 360 Insert Style installs in seconds and enables quick removal.

The Motion Sensor 360 Insert Style can be combined with our Wireless Contact Switch to reliably determine occupancy status of a room. This is vital information for a variety of systems, including energy management, helping our environment while improving your bottom line.